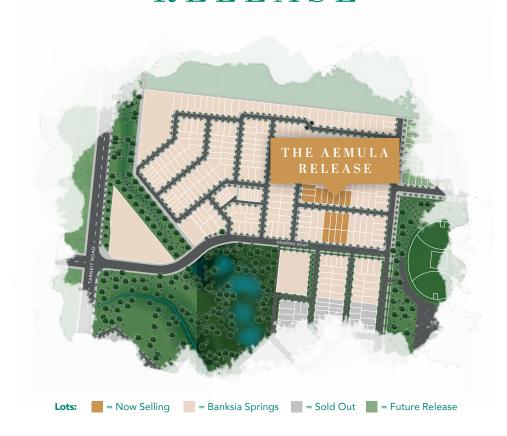

Banksia Springs Neighbourhood

## THE AEMULA RELEASE

## Lots ranging from $294m^2 - 504m^2$

Perfectly positioned for active outdoor living or relaxing moments in nature, this release is ideal for those love to get out and about, and then come home to a sense of calm. Just moments from your front door, an easy stroll brings you to the glistening wetlands, or head to the playing fields for your favourite sport or the vast greenway to ride or go for a run. And if life calls you to go further afield, access to Tarneit Road is just around the corner.