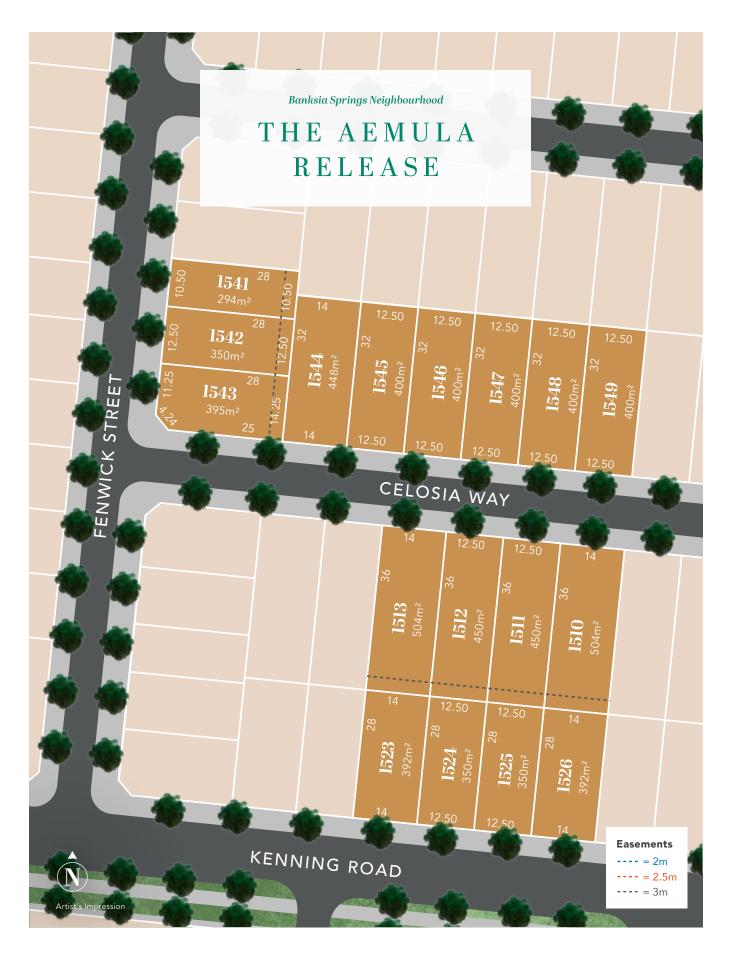

Banksia Springs Neighbourhood

## THE AEMULA RELEASE

## Lots ranging from $294m^2 - 504m^2$

Perfectly positioned for active outdoor living or relaxing moments in nature, this release is ideal for those love to get out and about, and then come home to a sense of calm. Just moments from your front door, an easy stroll brings you to the glistening wetlands, or head to the playing fields for your favourite sport or the vast greenway to ride or go for a run. And if life calls you to go further afield, access to Tarneit Road is just around the corner.