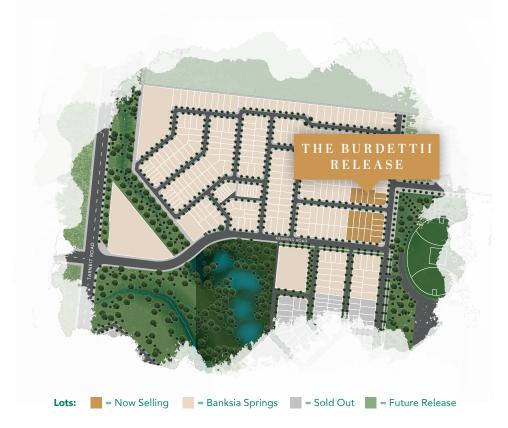

## THE BURDETTII RELEASE

## Lots ranging from $263m^2 - 507m^2$

The ideal address for active, sports-loving families, and those seeking uninterrupted views of lush green playing fields all year round. This release positions you boundary-side of Verdant Hill's central sports fields, and within easy strolling distance from the tennis courts and tranquil wetlands, while still being convenient to Tarneit Road and all the services and amenities in the region.