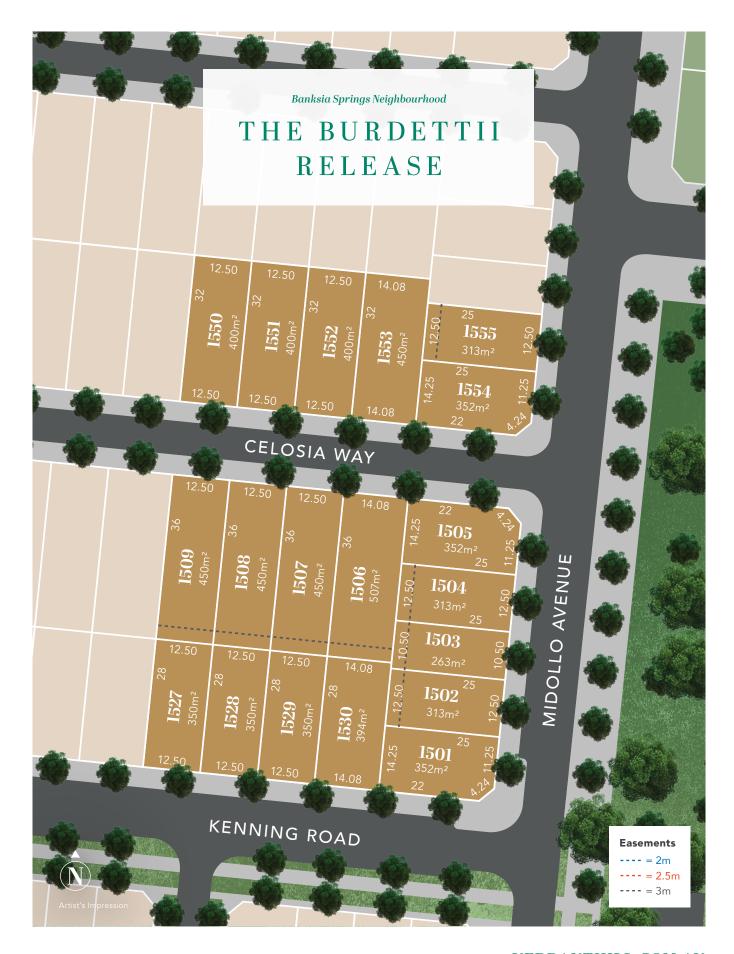

Banksia Springs Neighbourhood

## THE BURDETTII RELEASE

## Lots ranging from $263m^2 - 507m^2$

The ideal address for active, sports-loving families, and those seeking uninterrupted views of lush green playing fields all year round. This release positions you boundary-side of Verdant Hill's central sports fields, and within easy strolling distance from the tennis courts and tranquil wetlands, while still being convenient to Tarneit Road and all the services and amenities in the region.